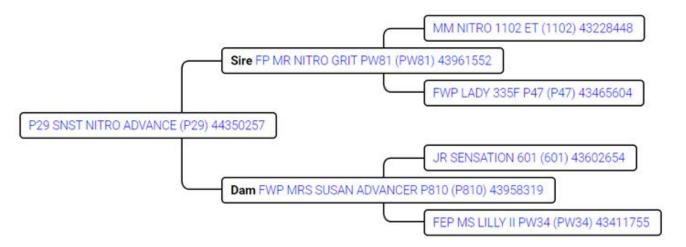

#### LOT 9 P29 SNST NITRO ADVANCE

Reg# 44350257

DOB: 2/26/2022

Tag#P29

**CONSIGNED BY: Mark P Ranch** 