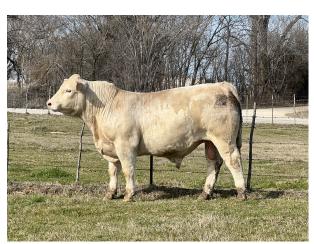

#### LOT 7 DCF/CMC MR SIDELINE 262 PLD

Reg# M985098

**DOB:** 9/20/2022

Tag# 262 PLD

**CONSIGNED BY: Dennis Charolais Farms** 

|     | CE   | BW   | ww   | YW   | Milk | MCE  | MTL  | SC  | UDDER | TEAT |
|-----|------|------|------|------|------|------|------|-----|-------|------|
| EPD | 12.1 | -0.9 | 58   | 109  | 23   | 7.0  | 52   | 0.7 |       |      |
| Acc | 0.20 | 0.32 | 0.25 | 0.25 | 0.14 | 0.12 | 0.18 | PE  |       |      |
| %RK | 40   | 55   | 65   | 55   | 60   | 80   | 65   | 90  |       |      |