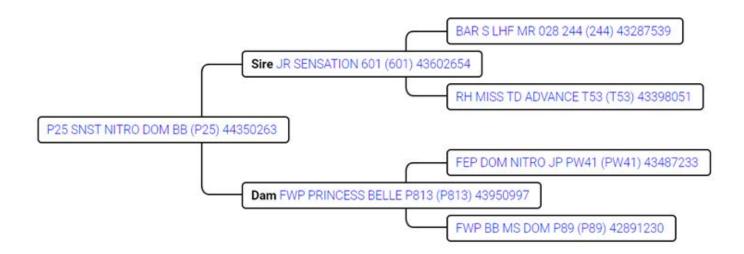

#### LOT 10 P25 SNST NITRO DOM BB

Reg# 44350263

DOB: 2/20/2022 CONSIGNED BY: Mark P Ranch

**Tag# P25** 