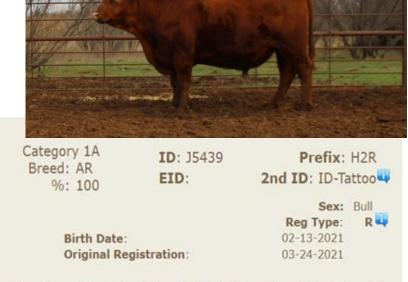

#### LOT 3 H2R MR PREMIER D624 J5439

Reg# 4404639

DOB: 2/13/2021

Tag# 5439

**CONSIGNED BY: Henderson Red Angus** 

#### H2R MR PREMIER D624 J5439 RAAA #: 4404639

097491 HENDERSON RED ANGUS

097491 - HENDERSON RED ANGUS

BOLT EPDs - 02-19-2024 11:23

Owner:

Breeder:

HPG ProS HB GM CED BW ww ADG DMI Milk Marb REA **EPD** 52 80 13 -2.6 63 100 0.23 1.15 12 16 0.87 -0.0527 0.63 0.03 ACC 48 45 17 21 35 36 32 39 37 49% 2% 50% PCTI 35% 4396 50% 24% 79% 38% 37% 196 77% 46% 35%