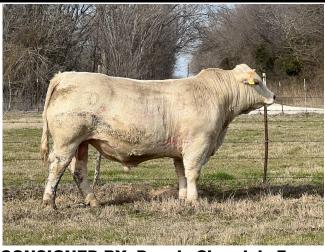

#### LOT 8 P211 SIR NITRO BEAU/W4

Reg. #44350245

**DOB: 2/26/2022** 

**Tag: P211** 

**CONSIGNED BY: Mark P Ranch** 