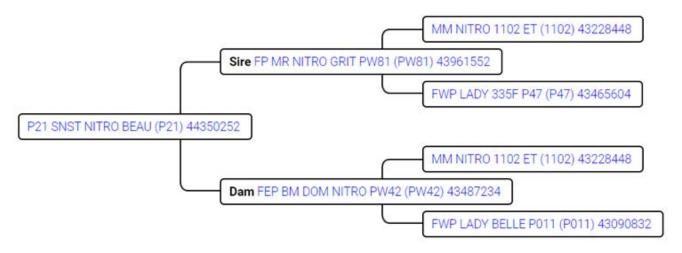

#### **LOT 11** P21 SNST NITRO BEAU

Reg# 44350252

**CONSIGNED BY: Mark P Ranch** 

**DOB: 3/7/2022** 

Tag# P21